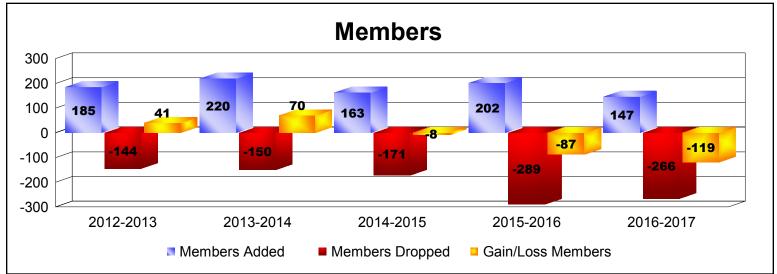

District LA 2

As of June 2017 Cumulative

| Year      | New<br>Clubs | Dropped<br>Clubs | Gain/<br>Loss<br>Clubs | New<br>Members | Charter<br>Members | Reinstate<br>Members | Transfer<br>Members | Total<br>Member<br>Added | Total<br>Members<br>Dropped | Gain/<br>Loss<br>Members |
|-----------|--------------|------------------|------------------------|----------------|--------------------|----------------------|---------------------|--------------------------|-----------------------------|--------------------------|
| 2012-2013 | 1            | 0                | 1                      | 133            | 22                 | 28                   | 2                   | 185                      | -144                        | 41                       |
| 2013-2014 | 2            | 0                | 2                      | 159            | 57                 | 4                    | 0                   | 220                      | -150                        | 70                       |
| 2014-2015 | 1            | -1               | 0                      | 141            | 20                 | 1                    | 1                   | 163                      | -171                        | -8                       |
| 2015-2016 | 0            | -3               | -3                     | 147            | 4                  | 51                   | 0                   | 202                      | -289                        | -87                      |
| 2016-2017 | 0            | -4               | -4                     | 111            | 8                  | 16                   | 12                  | 147                      | -266                        | -119                     |
| Average   | 1            | -2               | -1                     | 138            | 22                 | 20                   | 3                   | 183                      | -204                        | -21                      |