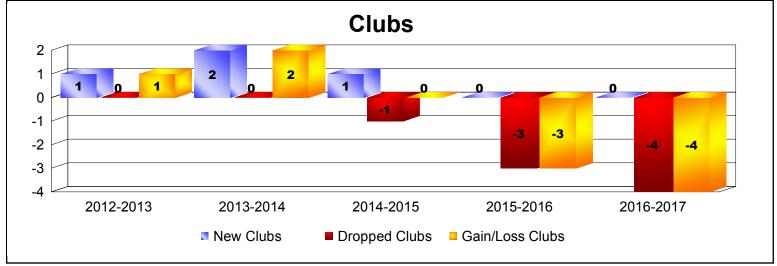

District LA 2

As of June 2017 Cumulative

| Year      | New<br>Clubs | Dropped<br>Clubs | Gain/<br>Loss<br>Clubs | New<br>Members | Charter<br>Members | Reinstate<br>Members | Transfer<br>Members | Total<br>Member<br>Added | Total<br>Members<br>Dropped | Gain/<br>Loss<br>Members |
|-----------|--------------|------------------|------------------------|----------------|--------------------|----------------------|---------------------|--------------------------|-----------------------------|--------------------------|
| 2012-2013 | 1            | 0                | 1                      | 133            | 22                 | 28                   | 2                   | 185                      | -144                        | 41                       |
| 2013-2014 | 2            | 0                | 2                      | 159            | 57                 | 4                    | 0                   | 220                      | -150                        | 70                       |
| 2014-2015 | 1            | -1               | 0                      | 141            | 20                 | 1                    | 1                   | 163                      | -171                        | -8                       |
| 2015-2016 | 0            | -3               | -3                     | 147            | 4                  | 51                   | 0                   | 202                      | -289                        | -87                      |
| 2016-2017 | 0            | -4               | -4                     | 111            | 8                  | 16                   | 12                  | 147                      | -266                        | -119                     |
| Average   | 1            | -2               | -1                     | 138            | 22                 | 20                   | 3                   | 183                      | -204                        | -21                      |